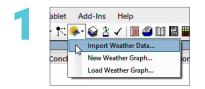

Right click on import current weather or click on the icon.

- Select DTN LLC from the drop down.
- Enter your import preferences.
- Click on the settings button.
- Insert your unique ID provided by DTN and click OK.