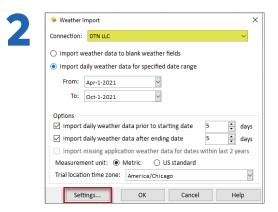

Right click on import current weather or click on the icon.

- Select DTN LLC from the drop down.
- Enter your import preferences.
- Click on the settings button.
- Insert your unique ID provided by DTN and click OK.