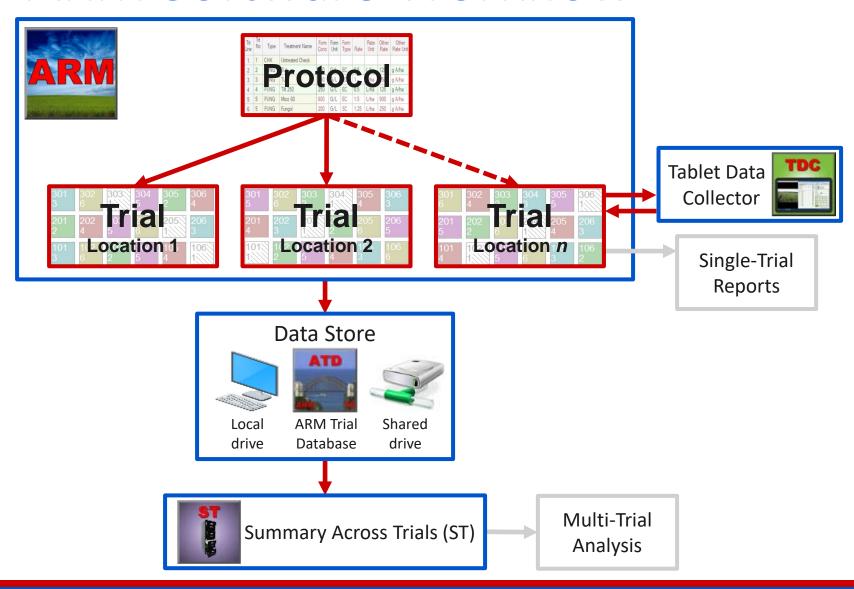

## **ARM Software Workflow**

5

## Components of a study

The **PLAN** for a research experiment

The **REALIZATION** of the protocol plan for a particular trial location

#### **Protocol Components:**

- Treatments list
- Planned assessments
- Study rules

## Trial Components:

- Information from protocol
- Treatment randomization
- Assessment data
- Site Description
  - Application
  - Crop and Pest
  - Location

## Sharing information

#### **Send To**

- Combines:
  - Protocol with attachments, or
  - Trial with assessment images, reports, and other attachments
- Validates study for missing or invalid information before sending
- Share through email, cloud storage

#### **Data Export**

Converts trial information to preferred file types for additional analysis or graphing