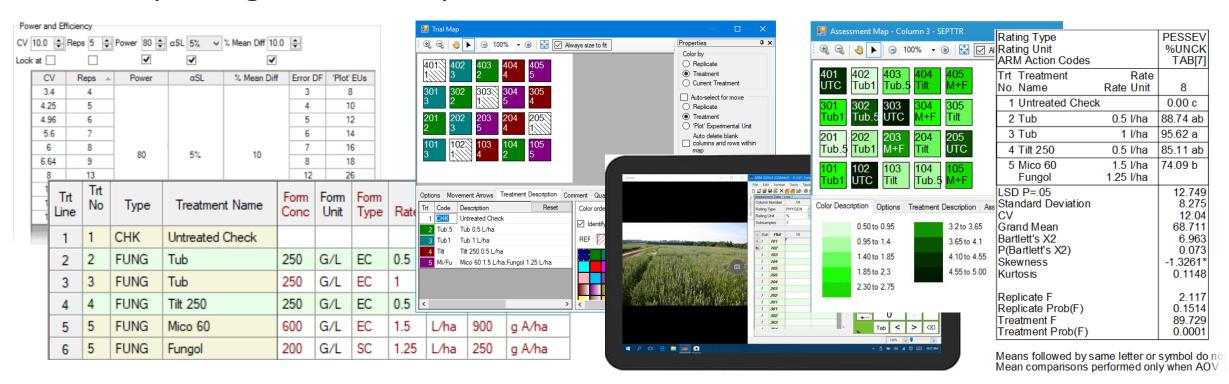

#### Resulting benefits include:

- Improves efficiency
- Increases accuracy
- Promotes quality

**ARM Software Overview** 