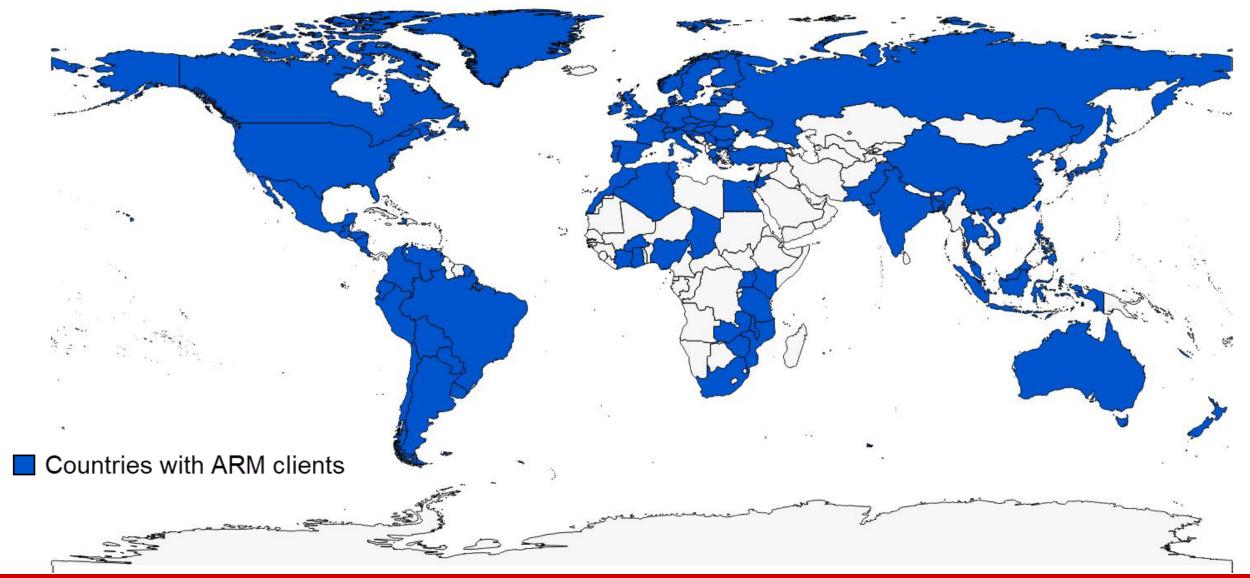

# ARM Software Suite





## Why use ARM Software?

ARM is the software solution to plan, create, manage, analyze and report agricultural experiments







## Why use ARM Software?

#### ARM provides:

- Structure for consistent information
- Master Lists to standardize vocabulary
- Tools for all phases of an experiment

#### Resulting benefits include:

- Improves efficiency
- Increases accuracy
- Promotes quality









**ARM Software Overview** 



# Country affiliation of ARM clients







## **ARM Software Workflow**





5



## Components of a study



The **PLAN** for a research experiment

The **REALIZATION** of the protocol plan for a particular trial location







#### **Protocol Components:**

- Treatments list
- Planned assessments
- Study rules

## Trial Components:

- Information from protocol
- Treatment randomization
- Assessment data
- Site Description
  - Application
  - Crop and Pest
  - Location





## Sharing information

#### **Send To**

- Combines:
  - Protocol with attachments, or
  - Trial with assessment images, reports, and other attachments
- Validates study for missing or invalid information before sending
- Share through email, cloud storage





#### **Data Export**

Converts trial information to preferred file types for additional analy