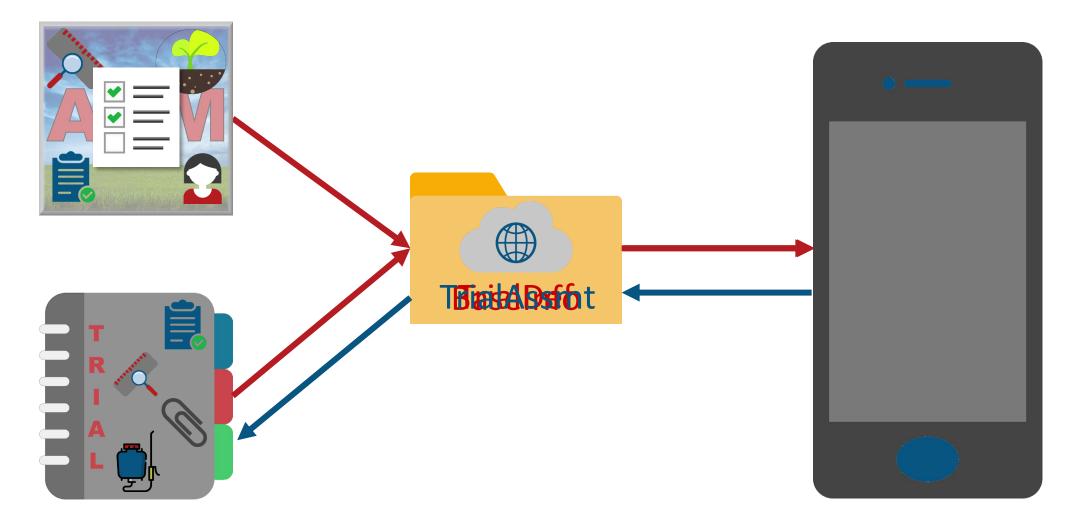

## **ARM Mobile Data Flow**

- Need a <u>connection</u> and a <u>data plan</u> to export & import with ARM
- Step 1: Electronic Data Collector (EDC) connection (275 USD)
  - EDC = TDCx + Connection to mobile app
- Step 2: Choose a data plan (250 USD)
  - Just 1 plan per company invoice
- Introductory offer 399 together
- ARM Mobile app is FREE!