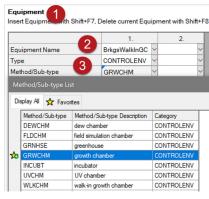

### **UPDATED!** Greenhouse tab renamed Controlled Environment

Generalized for other chambers/environments. Allows user to document equipment details (irrigation, light, growth chamber, etc.) and link to daily entries.

- 1. Navigate to Equipment tab.
- 2. Enter Equipment Name (free text).
- 3. Enter at least Type and Method/Sub-type details.
- 4. Select drop-down button (next to Equipment Name) or F9 to add to list for use in other trials.
- 5. On Controlled Environment tab, link equipment using Equipment No. field. Use the new fields for linking Light Equipment and Irrigation Equipment.