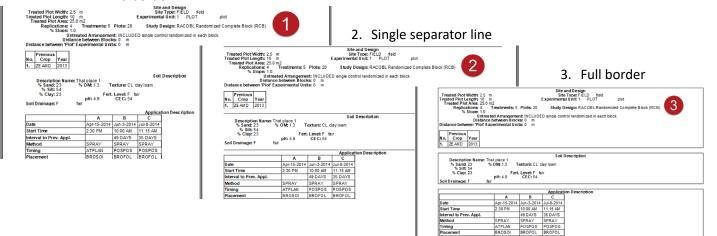

### **NEW!** Report Borders

New Global report option for borders of Site Description sections:

1. No border