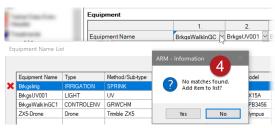

- 1. Navigate to Equipment tab.
- 2. Enter Equipment Name (free text).
- 3. Enter at least Type and Method/Sub-type details.
- 4. Select drop-down button (next to Equipment Name) or F9 to add to list for use in other trials.
- 5. On Controlled Environment tab, link equipment using Equipment No. field. Use the new fields for linking Light Equipment and Irrigation Equipment.