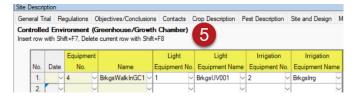

### **UPDATED!** Greenhouse tab renamed Controlled Environment

Generalized for other chambers/environments. Allows user to document equipment details (irrigation, light, growth chamber, etc.) and link to daily entries.

- 1. Navigate to Equipment tab.
- 2. Enter Equipment Name (free text).
- 3. Enter at least Type and Method/Sub-type details.
- 4. Select drop-down button (next to Equipment Name) or F9 to add to list for use in other trials.
- 5. On Controlled Environment tab, link equipment using Equipment No. field. Use the new fields for linking Light Equipment and Irrigation Equipment.