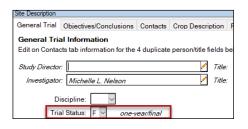

# **NEW Sign a Trial**

Before signing a trial, check the following

- Trial Status (Site Description > General Trial)
  - o Must be 'final' or 'canceled' to add signature
- Contacts tab (Site Description > Contacts)
  - o Must list signee in Contacts