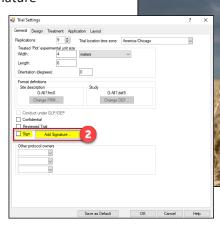

# Adding a signature:

- 1. Window > Settings
- 2. Select 'Add Signature'
- 3. ARM prompts to add signature if not present in profile
- 4. Choose a method to add signature
- 5. Select signee role from Contacts
  - a. If contact name doesn't exactly match license name, can still select 'OK'
- 6. ARM prompts for login password as additional safeguard