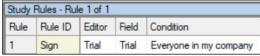

Can signatures be required?

• Yes. Use the new 'Sign' Study Rule.

How do I print a signature?

Go to File > Print Reports > Global Report Settings > Global - Page Footer and select 'Print Signatures'.

**How to Sign a Trial Video** 