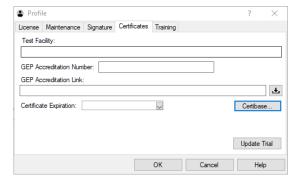

#### **Certificates**

Save GEP accreditation/test facility details for trials and attach PDF certificate file.